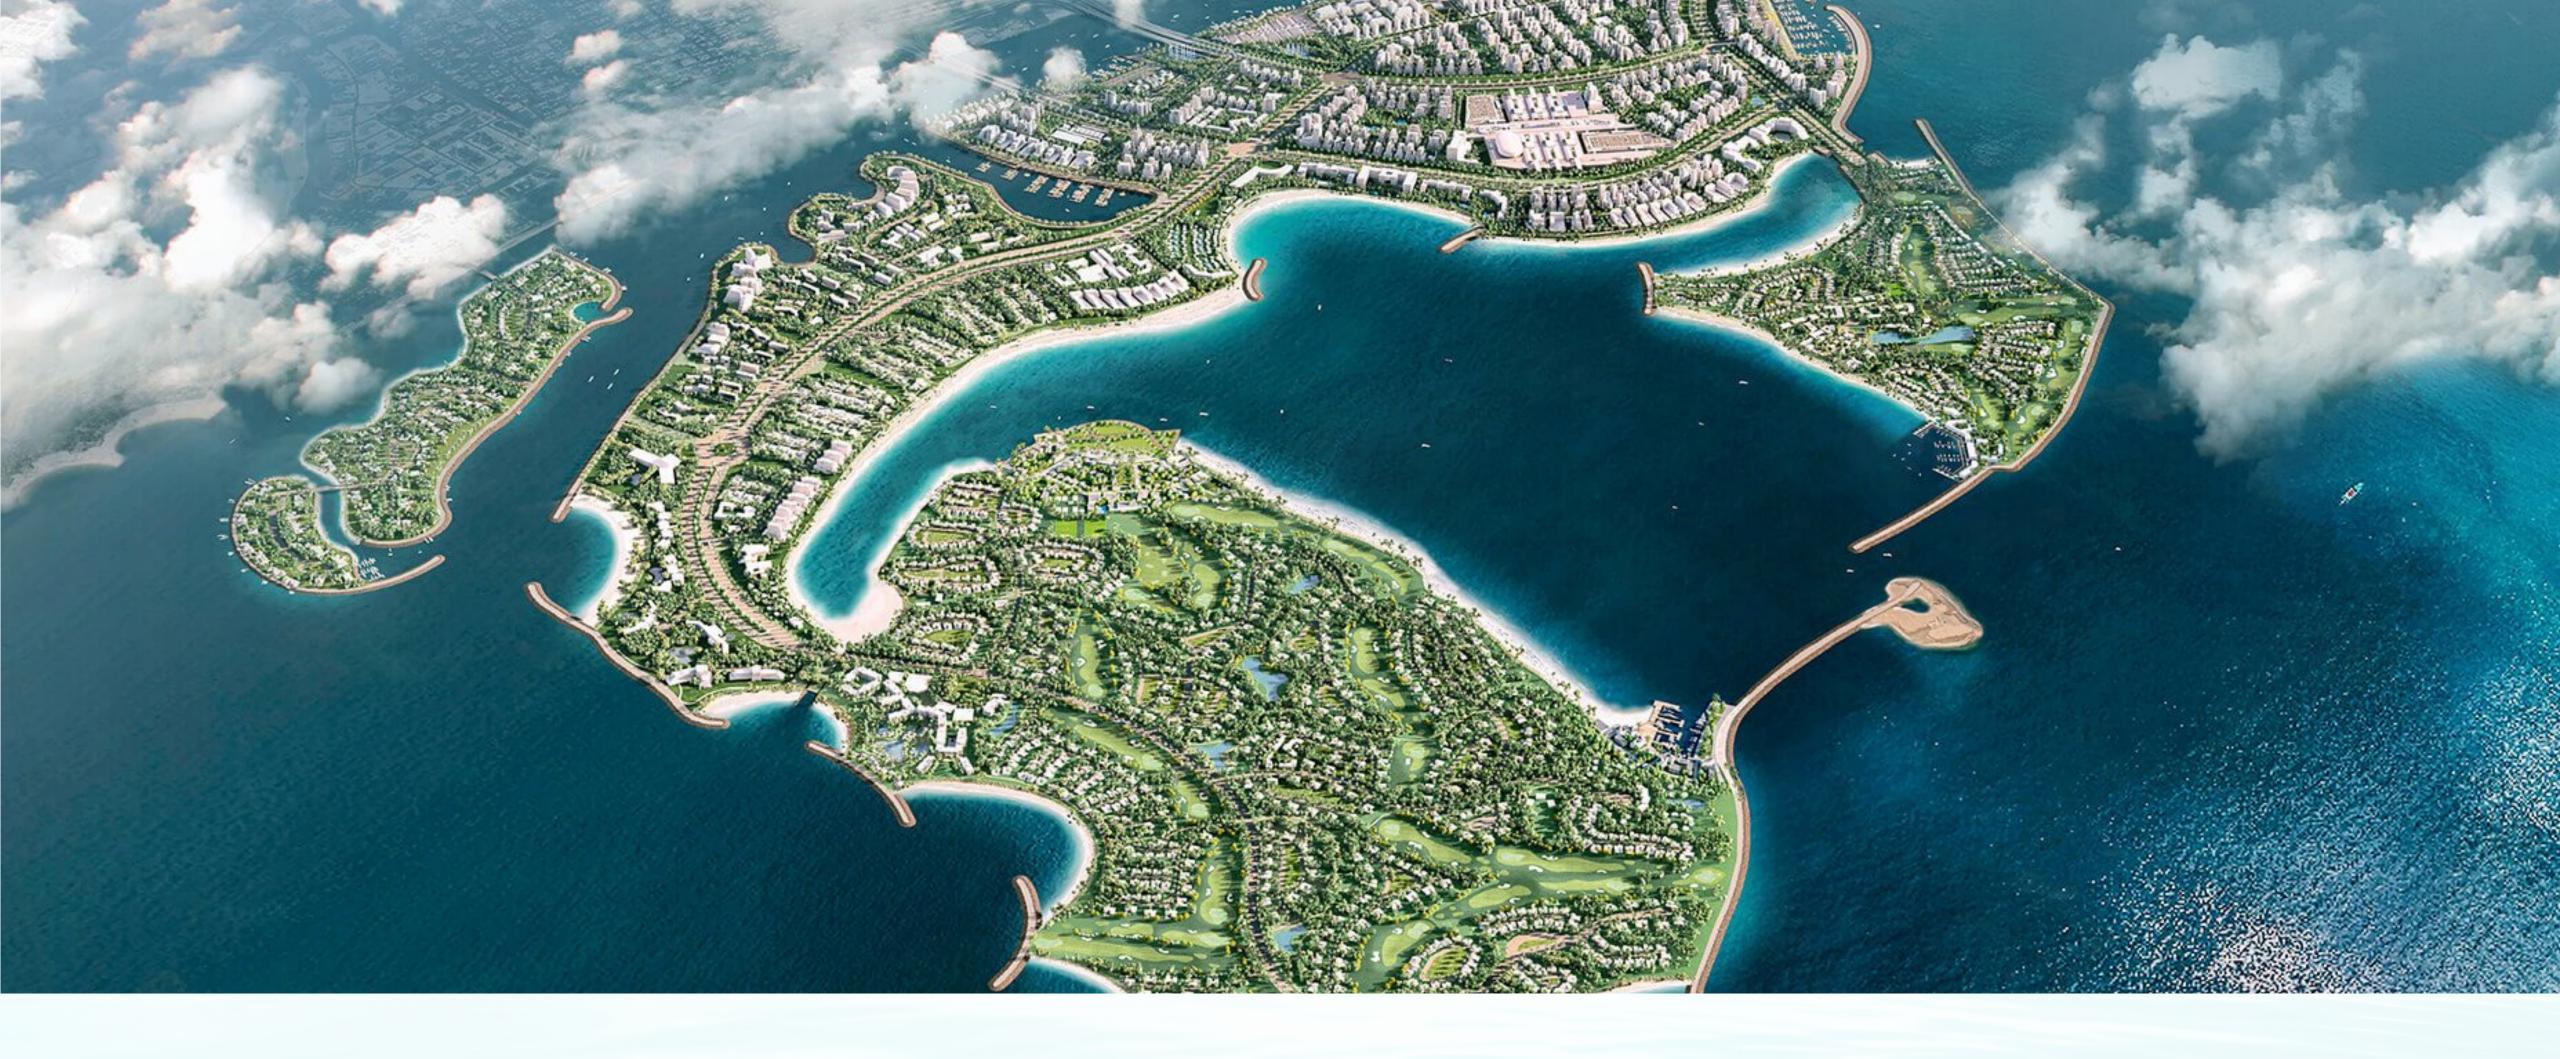

# AWAKEN TO ISLAND BLISS

Dubai Islands represent an exceptional vision aimed at redefining waterfront living. Spanning five islands, this waterfront paradise will feature opulent resorts, pristine beaches, and vibrant cultural centres. Aligned with Dubai's ambitious 2040 vision, Dubai Islands epitomize futuristic living, designed to endure through generations, reflecting Dubai's aspiration to become the premier global city for residential excellence.

#### MARINA

9 exceptional marinas, including 6 on Island A, offering seamless access to endless sea adventures.

### GOLF COURSE

11- manual and and the second s No. Cartonica States and the second states and the

PARKS & OPEN SPACES

1.98 million square meters of picturesque landscapes, thoughtfully designed for serenity, connection, and unforgettable moments.