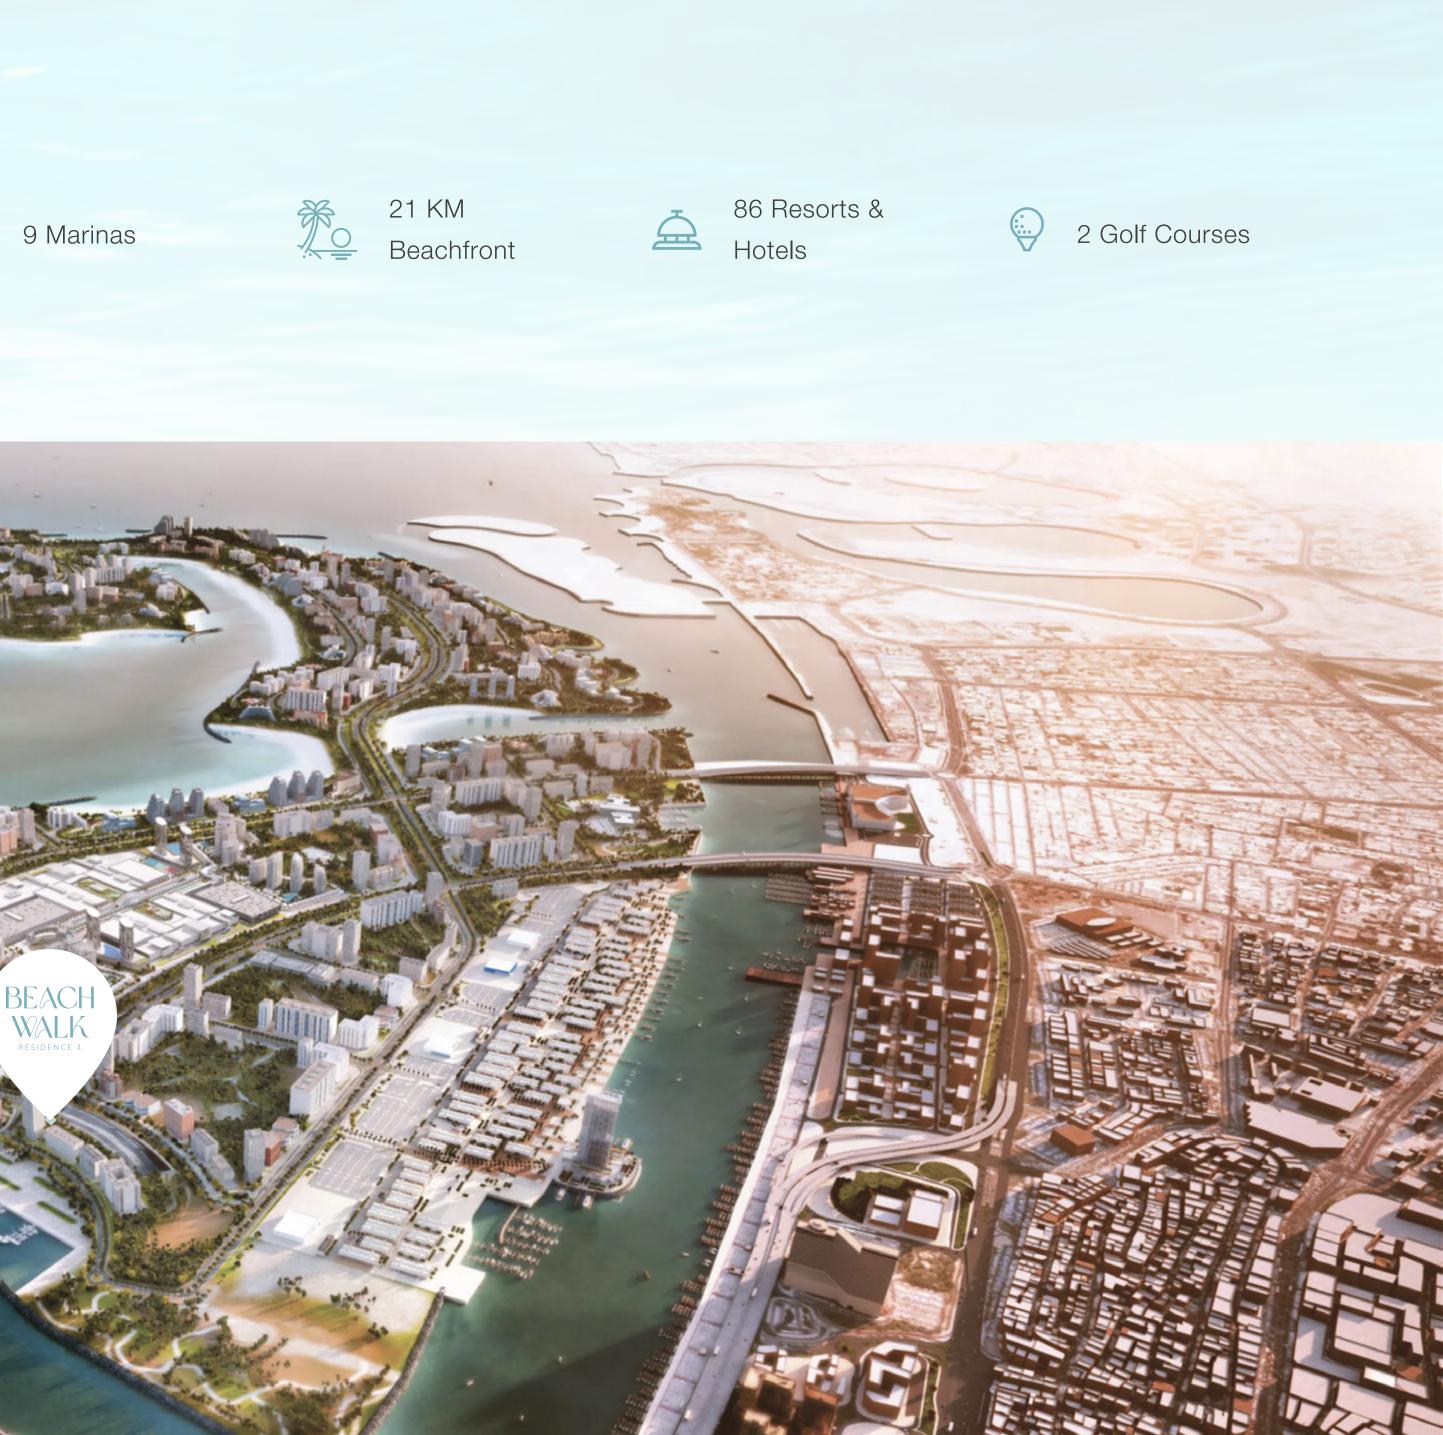

#### 21 KM

#### BEACH ACCESS

21 kilometers of pristine coastline, certified with Blue Flag Global Accreditation.

#### MARINA

9 exceptional marinas, including 6 on Island A, offering seamless access to endless sea adventures.