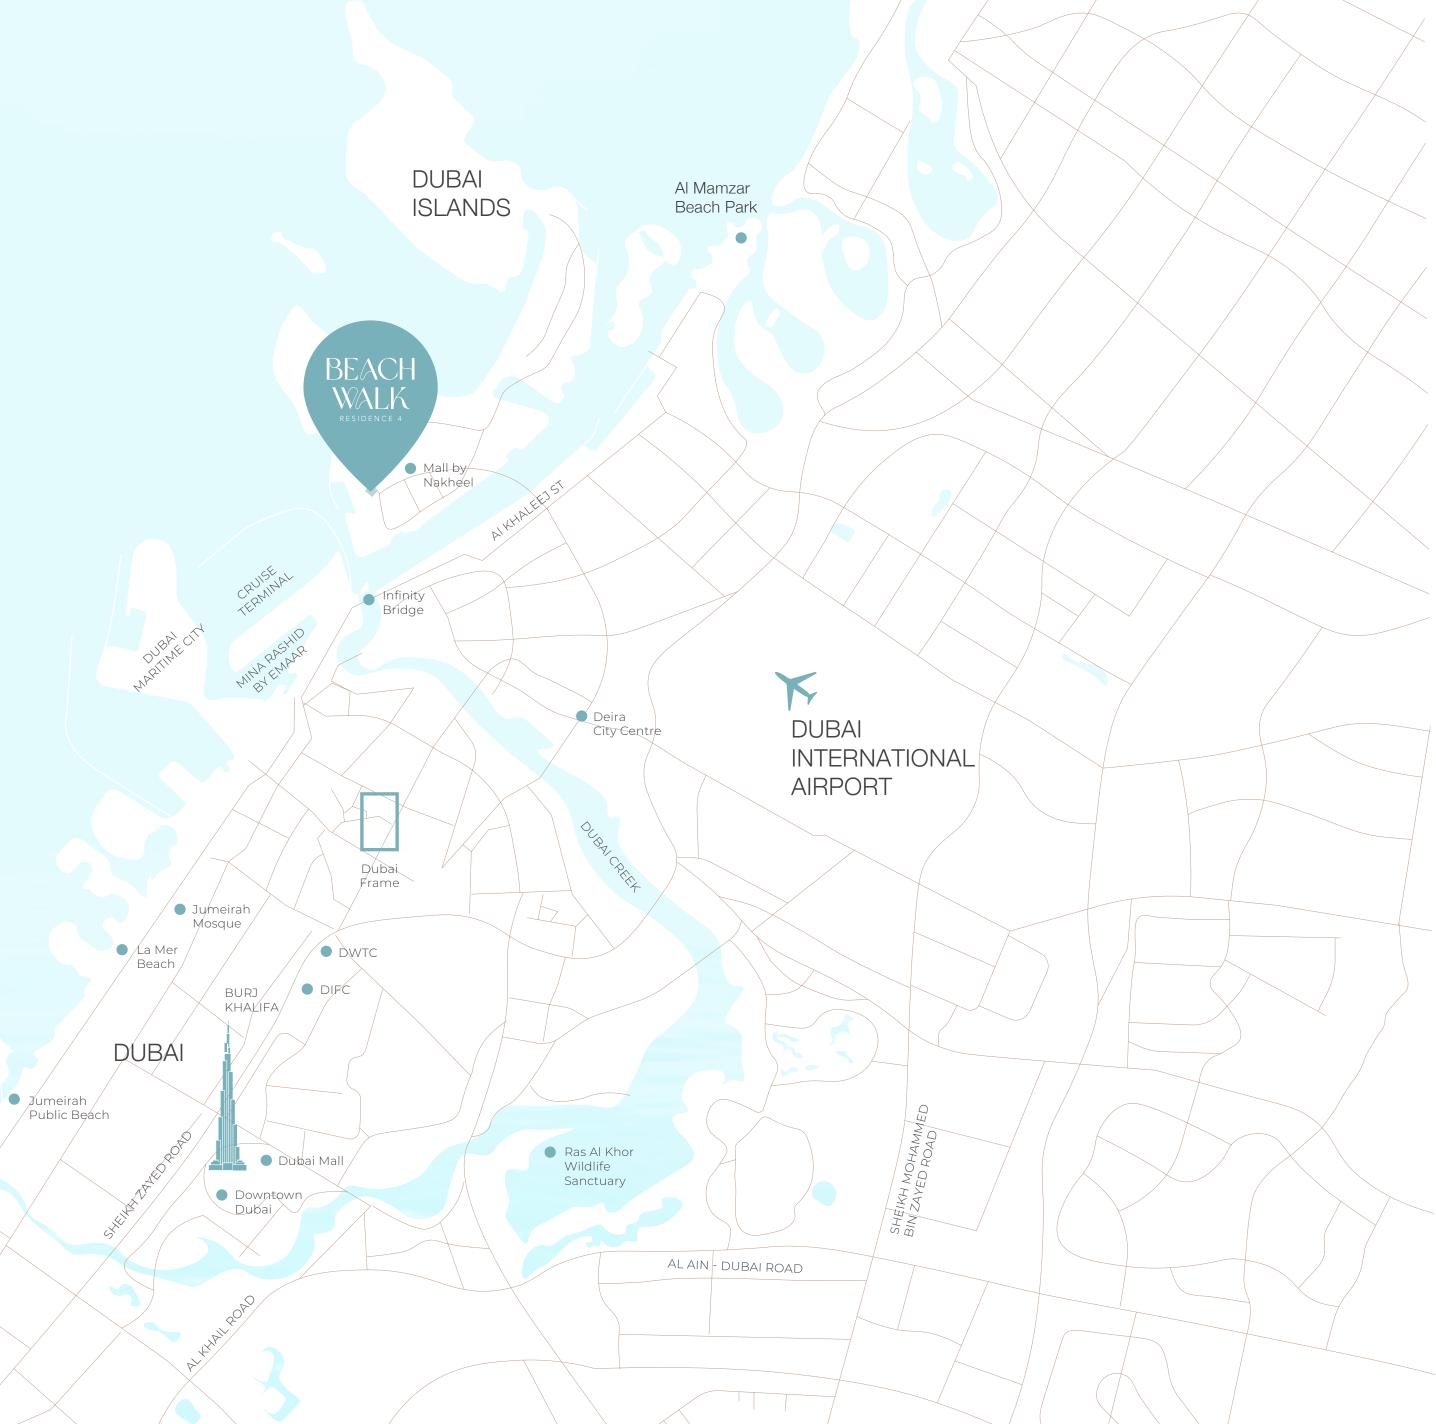

## POINTS OF INTEREST

| Infinity Bridge             | 5 min  |
|-----------------------------|--------|
| Waterfront Market           | 5 min  |
| Nearest Metro Station       | 8 min  |
| Dubai Hospital              | 8 min  |
| Al Mamzar Beach             | 8 min  |
| Dubai International Airport | 10 min |
| Cruise Terminal             | 15 min |
| La Mer Beach                | 15 min |
| Jumeirah Public Beach       | 15 min |
| Dubai Frame                 | 15 min |
| Burj Khalifa                | 15 min |
| Downtown Dubai              | 15 min |
| Dubai Mall                  | 15 min |
|                             |        |